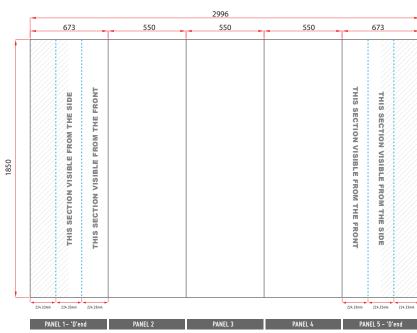

Total Artwork size: 2996mm (W) x 1850mm (H)

Artwork size 25%: 749mm (W) x 462.5mm (H)

Front panels = 550mm / **137.5mm (25%)** | 'D' End panel = 673mm / **168.25mm (25%)** 

For text, images or logos on the 'D' end panels, please position items in accordance with the diagram. Place in the front or side section of the 'D' end, avoiding the grey chevron area.